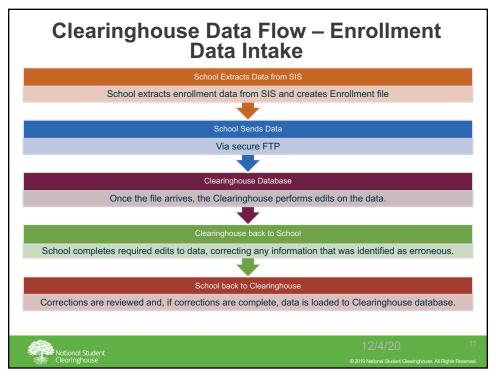

ts studying at a different institution under a consortium agreement in which you are the home, degree awarding institution
- All students receiving aid/loans



## Identifying Students that Can be Reported

- Students taking no classes, but are preparing a thesis/dissertation or completing residencies/internships required for degree completion
- Dual enrolled HS students <u>not</u> receiving aid/loans



© 2019 National Student Clearinghouse. All Rights Reserve

8

## Identifying Students that **Should Not** be Reported

- Students with consortium agreements that are reported by their home institution where your institution is designated as the host/visitor school
- Students that are attending/auditing courses and do not have an enrollment Status of Less Than Half Time or above



9

a





| Are you on the FTP List and/or Contact List?  https://studentclearinghouse.org |                          |                                                                                                                                                                                                                                              |
|--------------------------------------------------------------------------------|--------------------------|----------------------------------------------------------------------------------------------------------------------------------------------------------------------------------------------------------------------------------------------|
| National Student<br>Clearinghouse                                              | ntips//statenciea