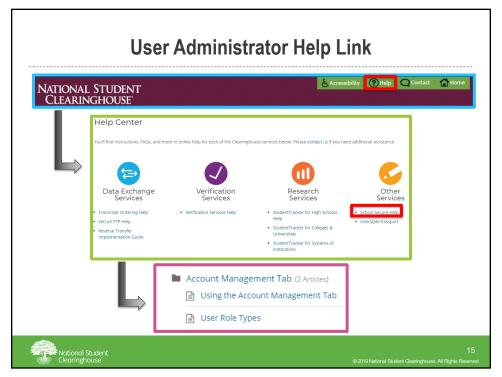

# **Enrollment Reporting Notification Emails**

- File formatting issues
- File received
- Error Resolution Report posted for review
- File retrieved/returned
- Questions/concerns from assigned analyst
- · Late reminder emails
- · File processed