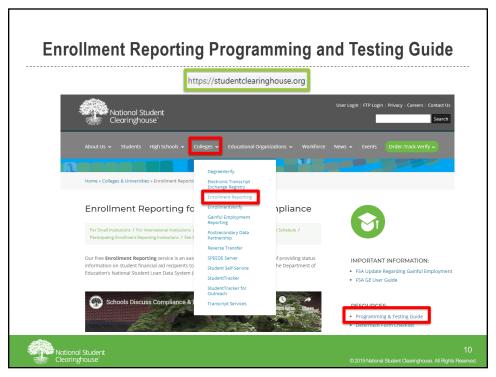

ents studying at a different institution under a consortium agreement in which you are the home, degree awarding institution
- All students receiving aid/loans



## Identifying Students that Can be Reported

- Students taking no classes, but are preparing a thesis/dissertation or completing residencies/internships required for degree completion
- Dual enrolled HS students <u>not</u> receiving aid/loans



© 2019 National Student Clearinghouse. All Rights Reserve

8

## Identifying Students that **Should Not** be Reported

- Students with consortium agreements that are reported by their home institution where your institution is designated as the host/visitor school
- Students that are attending/auditing courses and do not have an enrollment Status of Less Than Half Time or above



9

a





| Are you on the FTP List and/or Contact List?  https://studentclearinghouse.org |                          |                                                                                                                                                                                                                                              |
|--------------------------------------------------------------------------------|--------------------------|----------------------------------------------------------------------------------------------------------------------------------------------------------------------------------------------------------------------------------------------|
| National Student<br>Clearinghouse                                              | ntips//statenci